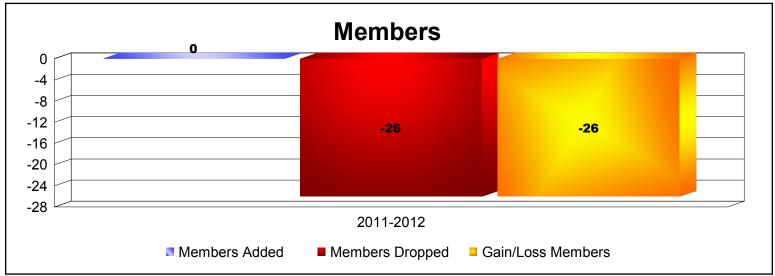

**Disbanded Districts**As of June 2012 Cumulative

| Year      | New<br>Clubs | Dropped<br>Clubs | Gain/<br>Loss<br>Clubs | New<br>Members | Charter<br>Members | Reinstate<br>Members | Transfer<br>Members | Total<br>Member<br>Added | Total<br>Members<br>Dropped | Gain/<br>Loss<br>Members |
|-----------|--------------|------------------|------------------------|----------------|--------------------|----------------------|---------------------|--------------------------|-----------------------------|--------------------------|
| 2011-2012 | 0            | -1               | -1                     | 0              | 0                  | 0                    | 0                   | 0                        | -26                         | -26                      |
| Average   | 0            | -1               | -1                     | 0              | 0                  | 0                    | 0                   | 0                        | -26                         | -26                      |