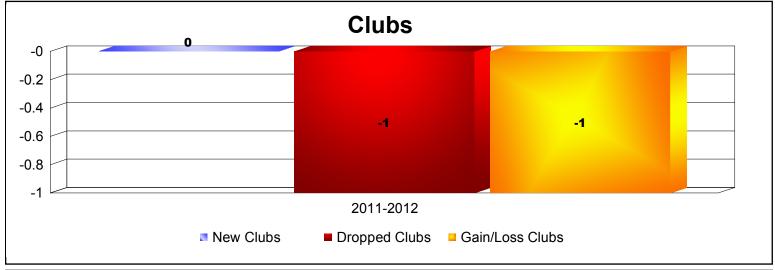

**Disbanded Districts**As of June 2012 Cumulative

| Year      | New<br>Clubs | Dropped<br>Clubs | Gain/<br>Loss<br>Clubs | New<br>Members | Charter<br>Members | Reinstate<br>Members | Transfer<br>Members | Total<br>Member<br>Added | Total<br>Members<br>Dropped | Gain/<br>Loss<br>Members |
|-----------|--------------|------------------|------------------------|----------------|--------------------|----------------------|---------------------|--------------------------|-----------------------------|--------------------------|
| 2011-2012 | 0            | -1               | -1                     | 0              | 0                  | 0                    | 0                   | 0                        | -26                         | -26                      |
| Average   | 0            | -1               | -1                     | 0              | 0                  | 0                    | 0                   | 0                        | -26                         | -26                      |